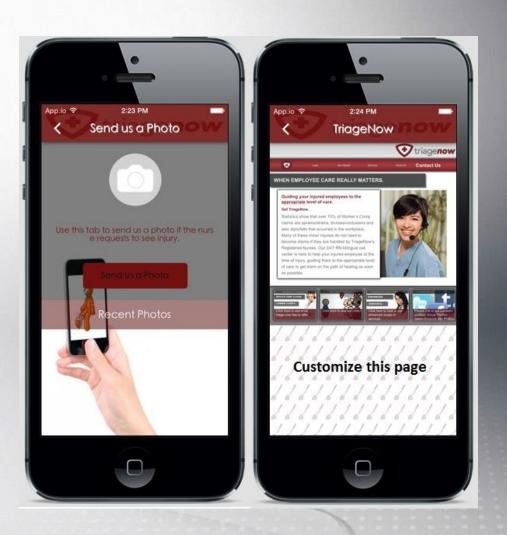

## TRIAGENOW PHONE APP

TriageNow is proud to offer the industry's first multi-functional phone app

Connect to a Registered Nurse 24/7 immediately after a workplace injury

Real time photo sharing, allowing the nurse to see the injury for better evaluation and guidance

Customizable page on app allows <u>you</u> to manage and control information specific to your company

Easy to download link sent right to your employee's email

Ready to step into the future?

Contact us at: