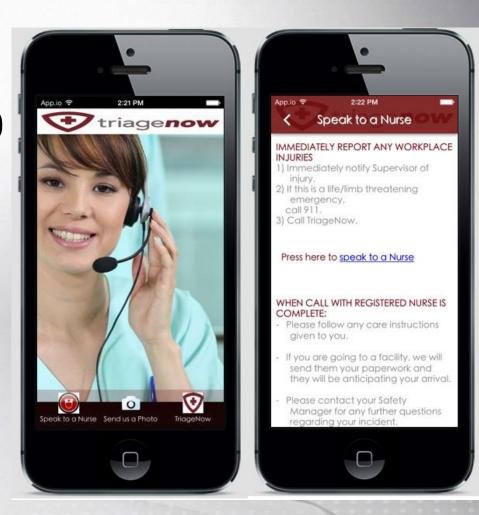

## TRIAGENOW PHONE APP

## TRIAGENOW PHONE APP

TriageNow is proud to offer the industry's first multi-functional phone app

Connect to a Registered Nurse 24/7 immediately after a workplace injury

Real time photo sharing, allowing the nurse to see the injury for better evaluation and guidance